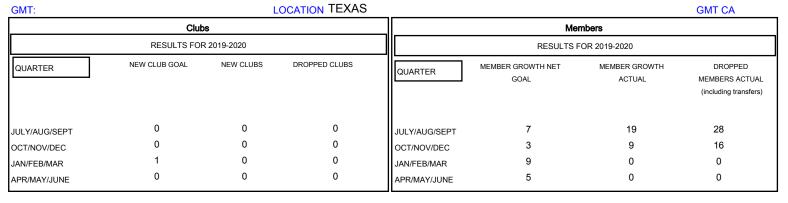

## MONTHLY MEMBERSHIP PROGRESS REPORT

## District 2 T3

\_\_\_\_\_







| DROPPED CLUBS: 0  DROPPED MEMBERS |         | 10 CLUBS OF 33 ADDED 1 OR MORE NEW MEMBERS | GENDER DISTRIBU<br>MALE<br>FEMALE | UTION<br>413 (57.04%)<br>311 (42.96%) |     |
|-----------------------------------|---------|--------------------------------------------|-----------------------------------|---------------------------------------|-----|
| DECEASED                          | 6       | CLICK HERE FOR CUMULATIVE  MEMBERSHIP DATA | TOTAL FAMILY UNIT MEMBERS         |                                       | 104 |
| CLUB CANCELLED OTHER              | 0<br>38 |                                            | FAMILY MEMBERS PAYING HALF DUES   |                                       | 53  |
| TOTAL                             | 44      |                                            | 5