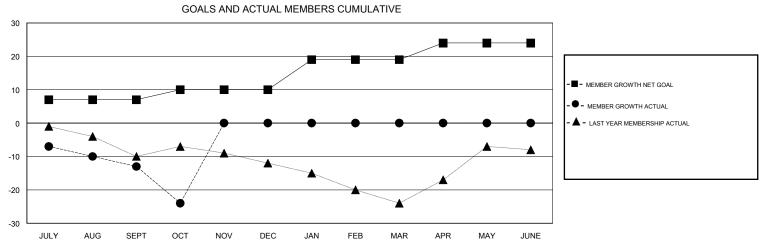

## MONTHLY MEMBERSHIP PROGRESS REPORT

## District 2 T3

\_\_\_\_\_







| DROPPED CLUBS: 0  DROPPED MEMBERS |         | 10 CLUBS OF 33 ADDED 1 OR MORE NEW MEMBERS | GENDER DISTRIBU<br>MALE<br>FEMALE | UTION<br>413 (57.04%)<br>311 (42.96%) |     |
|-----------------------------------|---------|--------------------------------------------|-----------------------------------|---------------------------------------|-----|
| DECEASED                          | 6       | CLICK HERE FOR CUMULATIVE  MEMBERSHIP DATA | TOTAL FAMILY UNIT MEMBERS         |                                       | 104 |
| CLUB CANCELLED OTHER              | 0<br>38 |                                            | FAMILY MEMBERS PAYING HALF DUES   |                                       | 53  |
| TOTAL                             | 44      |                                            | 5020